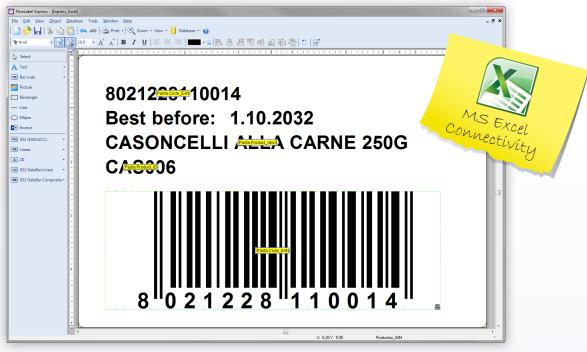

#### Easily create bar code labels

Designer Express wizards help you quickly and easily design labels. You can start printing finished labels in minutes.

#### Use Excel as a database

You're already familiar with MS Excel, why not use it to improve your labeling? Rather than create 10 identical labels, design 1 and use 10 rows of spreadsheet data.

#### Solves basic labeling needs

Designer Express includes all common 1D, 2D, and composite bar codes. Variable text and bar code fields support database, prompts, counters and date/time stamps.

Tel: 01543 502202 Fax: 01543 467726 Email: sales@martekonline.co.uk www.martekonline.co.uk